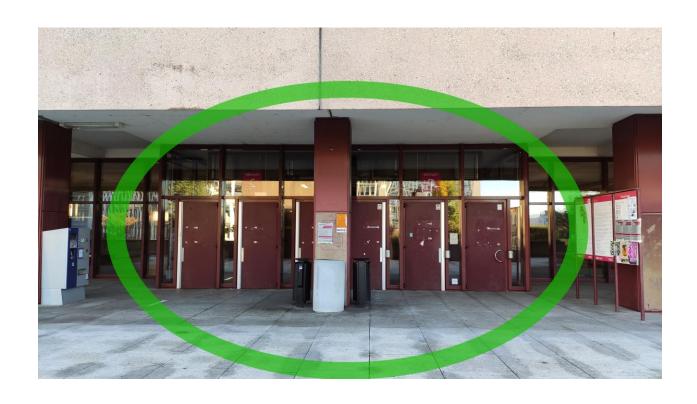

## How to get to the BBL

The BBL is located on the 1st floor of the CMU (Local F01.3263.a). Here are the 3 main ways to reach it:

| From the ground floor entra             | nce  | p2  |
|-----------------------------------------|------|-----|
| From the 1 <sup>st</sup> floor entrance |      | p9  |
| From the 3 <sup>rd</sup> floor entrance | •••• | p15 |