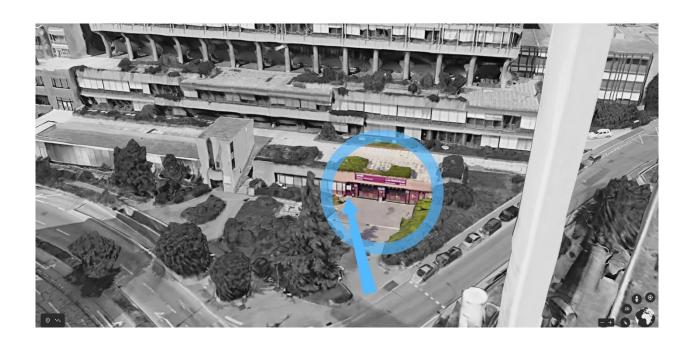

## How to get to the BBL

The BBL is located on the 1st floor of the CMU (Local F01.3263.a). Here are the 3 main ways to reach it:

| From the ground floor entra             | nce  | p2  |
|-----------------------------------------|------|-----|
| From the 1 <sup>st</sup> floor entrance |      | p9  |
| From the 3 <sup>rd</sup> floor entrance | •••• | p15 |