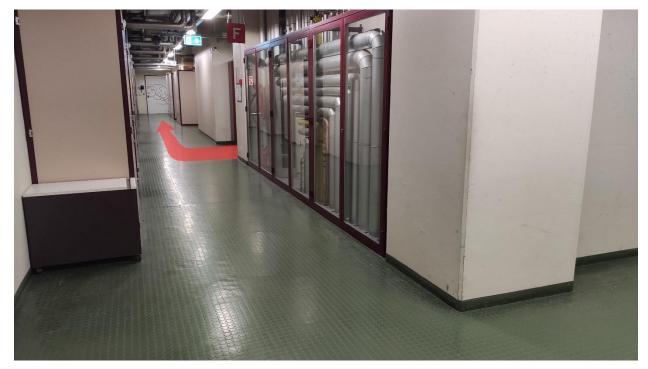

| nce  | p2  |
|-----------------------------------------|------|-----|
| From the 1 <sup>st</sup> floor entrance |      | p9  |
| From the 3 <sup>rd</sup> floor entrance | •••• | p15 |



## How to Get to the BBL from the ground floor entrance















Press any button to go  $\underline{up}$  with any of the 2 elevators here (labeled D4 or D5) Then inside the elevator, press the button to go to the  $\underline{1^{st}}$  floor.















## How to Get to the BBL from the 1st floor entrance























## How to Get to the BBL from the 3<sup>rd</sup> floor entrance















Press any button to go <u>down</u> with any of the 3 elevators here (labeled E1, E2 or E3)

Then inside the elevator, press the button to go to the <u>1</u><sup>st</sup> floor.