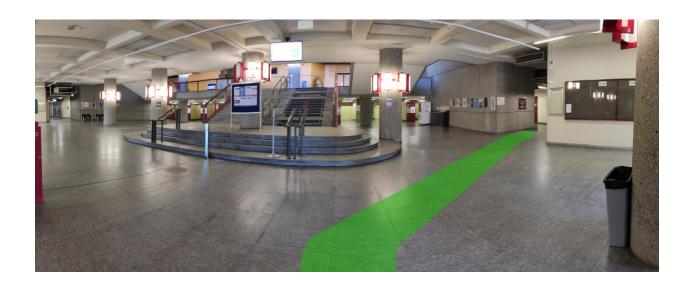

## How to get to the BBL





The BBL is located on the 1st floor of the CMU (Local F01.3263.a). Here are the 3 main ways to reach it:

| From the ground floor entra             | nce  | p2  |
|-----------------------------------------|------|-----|
| From the 1 <sup>st</sup> floor entrance |      | p9  |
| From the 3 <sup>rd</sup> floor entrance | •••• | p15 |



## How to Get to the BBL from the ground floor entrance















Press any button to go  $\underline{up}$  with any of the 2 elevators here (labeled D4 or D5) Then inside the elevator, press the button to go to the  $\underline{1^{st}}$  floor.















## How to Get to the BBL from the 1st floor entrance























## How to Get to the BBL from the 3<sup>rd</sup> floor entrance















Press any button to go <u>down</u> with any of the 3 elevators here (labeled E1, E2 or E3)

Then inside the elevator, press the button to go to the <u>1</u><sup>st</sup> floor.