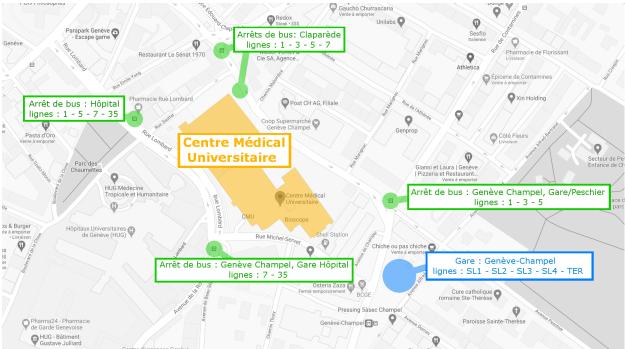

## How to get to the BBL





The BBL is located on the 1st floor of the CMU (Local F01.3263.a). Here are the 3 main ways to reach it:

| From the ground floor entra             | nce  | p2  |
|-----------------------------------------|------|-----|
| From the 1 <sup>st</sup> floor entrance |      | p9  |
| From the 3 <sup>rd</sup> floor entrance | •••• | p15 |



## How to Get to the BBL from the ground floor entrance















Press any button to go  $\underline{up}$  with any of the 2 elevators here (labeled D4 or D5) Then inside the elevator, press the button to go to the  $\underline{1^{st}}$  floor.















## How to Get to the BBL from the 1st floor entrance























## How to Get to the BBL from the 3<sup>rd</sup> floor entrance















Press any button to go <u>down</u> with