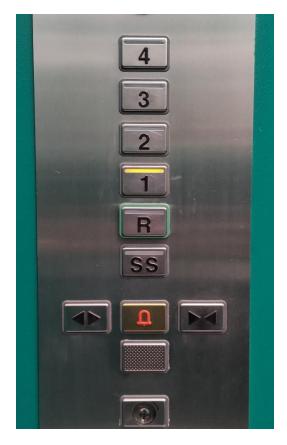

## How to Get to the BBL from the 3<sup>rd</sup> floor entrance

Press any button to go <u>down</u> with any of the 3 elevators here (labeled E1, E2 or E3)

Then inside the elevator, press the button to go to the <u>1</u><sup>st</sup> floor.