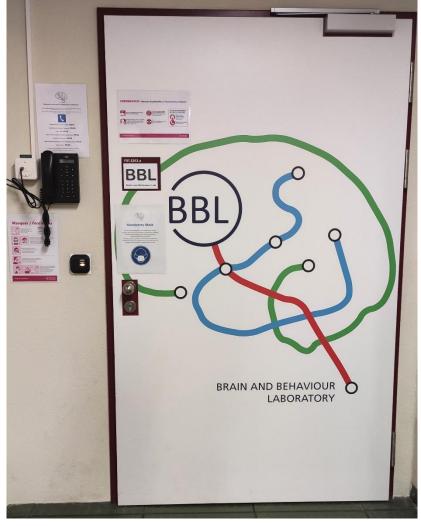

## How to get to the BBL





The BBL is located on the 1st floor of the CMU (Local F01.3263.a). Here are the 3 main ways to reach it:

| From the ground floor entra             | nce  | p2  |
|-----------------------------------------|------|-----|
| From the 1 <sup>st</sup> floor entrance |      | p9  |
| From the 3 <sup>rd</sup> floor entrance | •••• | p15 |



## How to Get to the BBL from the ground floor entrance















Press any button to go  $\underline{up}$  with any of the 2 elevators here (labeled D4 or D5) Then inside the elevator, press the button to go to the  $\underline{1^{st}}$  floor.















## How to Get to the BBL from the 1st floor entrance























## How to Get to the BBL from the 3<sup>rd</sup> floor entrance















Press any button to go <u>down</u> with any of the 3 elevators here (labeled E1, E2 or E3)

Then inside the elevator, press the button to go to the <u>1</u><sup>st</sup> floor.