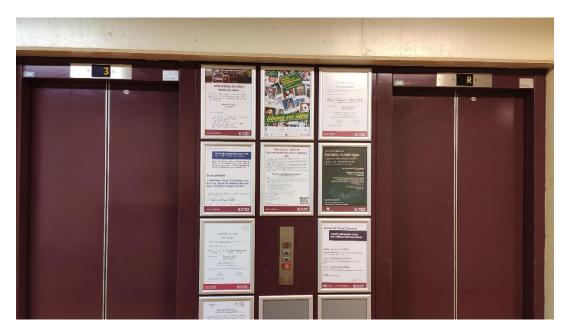

## How to Get to the BBL from the ground floor entrance

Press any button to go  $\underline{up}$  with any of the 2 elevators here (labeled D4 or D5) Then inside the elevator, press the button to go to the  $\underline{1^{st}}$  floor.