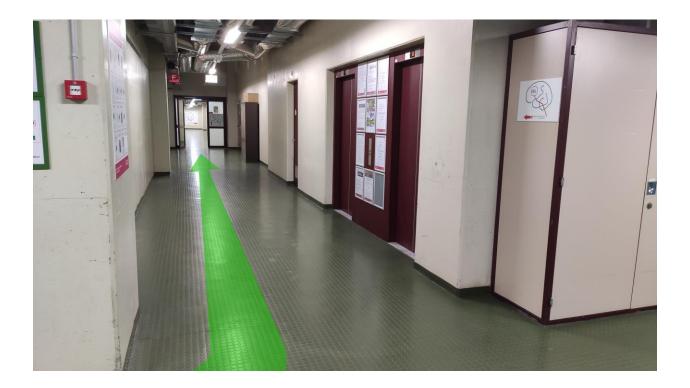

## How to get to the BBL





The BBL is located on the 1st floor of the CMU (Local F01.3263.a). Here are the 3 main ways to reach it:

| From the ground floor entra             | nce  | p2  |
|-----------------------------------------|------|-----|
| From the 1 <sup>st</sup> floor entrance |      | p9  |
| From the 3 <sup>rd</sup> floor entrance | •••• | p15 |



## How to Get to the BBL from the ground floor entrance















Press any button to go  $\underline{up}$  with any of the 2 elevators here (labeled D4 or D5) Then inside the elevator, press the button to go to the  $\underline{1^{st}}$  floor.















## How to Get to the BBL from the 1st floor entrance























## How to Get to the BBL from the 3<sup>rd</sup> floor entrance















Press any button to go <u>down</u> with any of the 3 elevators here (labeled E1, E2 or E3)

Then inside the elevator, press the button to go to the <u>1</u><sup>st</sup> floor.