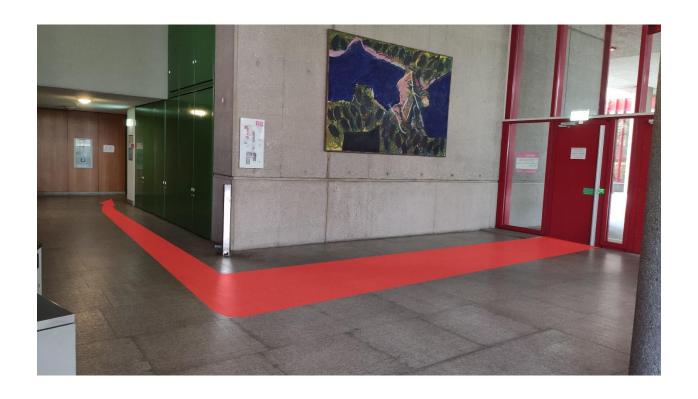

## How to Get to the BBL from the ground floor entrance

Press any button to go  $\underline{up}$  with any of the 2 elevators here (labeled D4 or D5) Then inside the elevator, press the button to go to the  $\underline{1^{st}}$  floor.