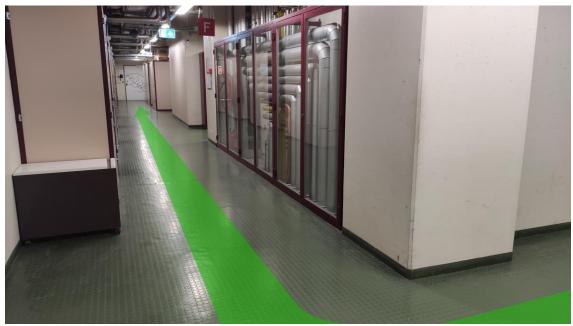

## How to get to the BBL





The BBL is located on the 1st floor of the CMU (Local F01.3263.a). Here are the 3 main ways to reach it:

| From the ground floor entra             | nce  | p2  |
|-----------------------------------------|------|-----|
| From the 1 <sup>st</sup> floor entrance |      | p9  |
| From the 3 <sup>rd</sup> floor entrance | •••• | p15 |



## How to Get to the BBL from the ground floor entrance















Press any button to go  $\underline{up}$  with any of the 2 elevators here (labeled D4 or D5) Then inside the elevator, press the button to go to the  $\underline{1^{st}}$  floor.















## How to Get to the BBL from the 1st floor entrance























## How to Get to the BBL from the 3<sup>rd</sup> floor entrance















Press any button to go <u>down</u> with any of the 3 elevators here (labeled E1, E2 or E3)

Then inside the elevator, press the button to go to the <u>1</u><sup>st</sup> floor.