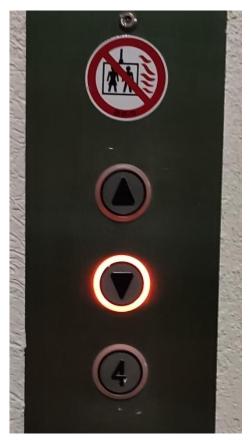

## How to Get to the BBL from the ground floor entrance

Press any button to go  $\underline{up}$  with any of the 2 elevators here (labeled D4 or D5) Then inside the elevator, press the button to go to the  $\underline{1^{st}}$  floor.