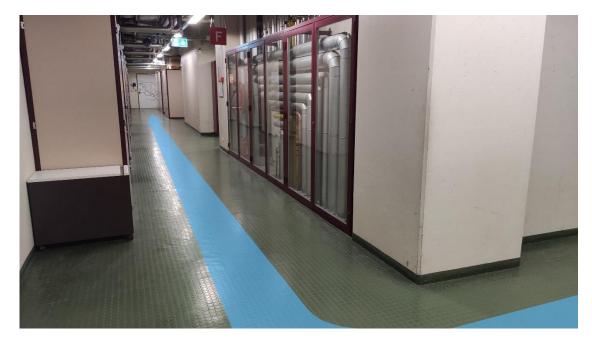

## How to get to the BBL





The BBL is located on the 1st floor of the CMU (Local F01.3263.a). Here are the 3 main ways to reach it:

| From the ground floor entra             | nce  | p2  |
|-----------------------------------------|------|-----|
| From the 1 <sup>st</sup> floor entrance |      | p9  |
| From the 3 <sup>rd</sup> floor entrance | •••• | p15 |



## How to Get to the BBL from the ground floor entrance















Press any button to go  $\underline{up}$  with any of the 2 elevators here (labeled D4 or D5) Then inside the elevator, press the button to go to the  $\underline{1^{st}}$  floor.















## How to Get to the BBL from the 1st floor entrance























## How to Get to the BBL from the 3<sup>rd</sup> floor entrance















Press any button to go <u>down</u> with any of the 3 elevators here (labeled E1, E2 or E3)

Then inside the elevator, press the button to go to the <u>1</u><sup>st</sup> floor.