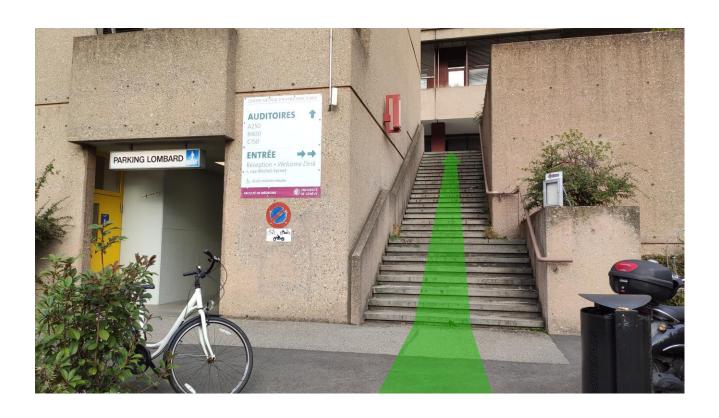

## How to get to the BBL





The BBL is located on the 1st floor of the CMU (Local F01.3263.a). Here are the 3 main ways to reach it:

| From the ground floor entra             | nce  | p2  |
|-----------------------------------------|------|-----|
| From the 1 <sup>st</sup> floor entrance |      | p9  |
| From the 3 <sup>rd</sup> floor entrance | •••• | p15 |



## How to Get to the BBL from the ground floor entrance















Press any button to go  $\underline{up}$  with any of the 2 elevators here (labeled D4 or D5) Then inside the elevator, press the button to go to the  $\underline{1^{st}}$  floor.















## How to Get to the BBL from the 1st floor entrance























## How to Get to the BBL from the 3<sup>rd</sup> floor entrance















Press any button to go <u>down</u> with any of the 3 elevators here (labeled E1, E2 or E3)

Then inside the elevator, press the button to go to the <u>1</u><sup>st</sup> floor.