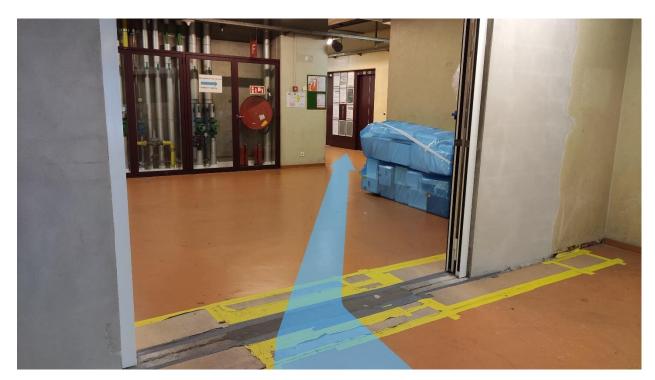

## How to get to the BBL





The BBL is located on the 1st floor of the CMU (Local F01.3263.a). Here are the 3 main ways to reach it:

| From the ground floor entra             | nce  | p2  |
|-----------------------------------------|------|-----|
| From the 1 <sup>st</sup> floor entrance |      | p9  |
| From the 3 <sup>rd</sup> floor entrance | •••• | p15 |



## How to Get to the BBL from the ground floor entrance















Press any button to go  $\underline{up}$  with any of the 2 elevators here (labeled D4 or D5) Then inside the elevator, press the button to go to the  $\underline{1^{st}}$  floor.















## How to Get to the BBL from the 1st floor entrance























## How to Get to the BBL from the 3<sup>rd</sup> floor entrance















Press any button to go <u>down</u> with any of the 3 elevators here (labeled E1, E2 or E3)

Then inside the elevator, press the button to go to the <u>1</u><sup>st</sup> floor.