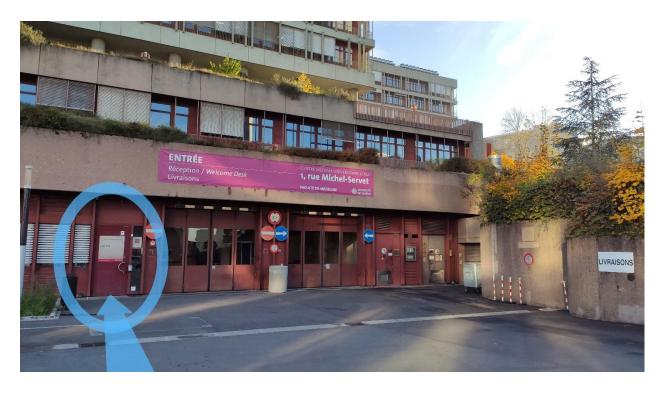

## How to get to the BBL





The BBL is located on the 1st floor of the CMU (Local F01.3263.a). Here are the 3 main ways to reach it:

| From the ground floor entra             | nce  | p2  |
|-----------------------------------------|------|-----|
| From the 1 <sup>st</sup> floor entrance |      | p9  |
| From the 3 <sup>rd</sup> floor entrance | •••• | p15 |



## How to Get to the BBL from the ground floor entrance















Press any button to go  $\underline{up}$  with any of the 2 elevators here (labeled D4 or D5) Then inside the elevator, press the button to go to the  $\underline{1^{st}}$  floor.















## How to Get to the BBL from the 1st floor entrance























## How to Get to the BBL from the 3<sup>rd</sup> floor entrance















Press any button to go <u>down</u> with any of the 3 elevators here (labeled E1, E2 or E3)

Then inside the elevator, press the button to go to the <u>1</u><sup>st</sup> floor.