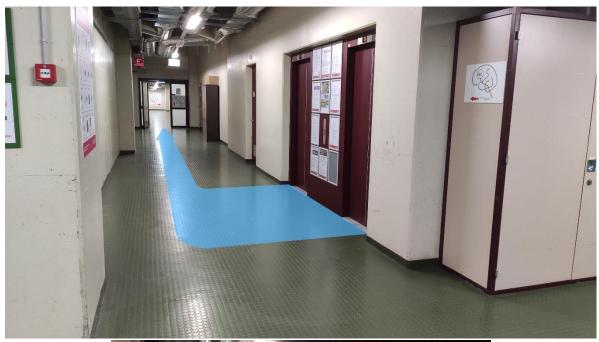

## How to get to the BBL





The BBL is located on the 1st floor of the CMU (Local F01.3263.a). Here are the 3 main ways to reach it:

| From the ground floor entra             | nce  | p2  |
|-----------------------------------------|------|-----|
| From the 1 <sup>st</sup> floor entrance |      | p9  |
| From the 3 <sup>rd</sup> floor entrance | •••• | p15 |



## How to Get to the BBL from the ground floor entrance















Press any button to go  $\underline{up}$  with any of the 2 elevators here (labeled D4 or D5) Then inside the elevator, press the button to go to the  $\underline{1^{st}}$  floor.















## How to Get to the BBL from the 1st floor entrance























## How to Get to the BBL from the 3<sup>rd</sup> floor entrance















Press any button to go <u>down</u> with any of the 3 elevators here (labeled E1, E2 or E3)

Then inside the elevator, press the button to go to the <u>1</u><sup>st</sup> floor.