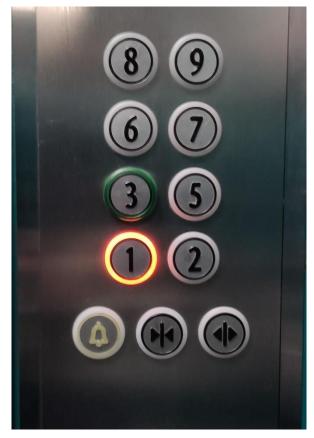

## How to Get to the BBL from the ground floor entrance

Press any button to go  $\underline{up}$  with any of the 2 elevators here (labeled D4 or D5) Then inside the elevator, press the button to go to the  $\underline{1^{st}}$  floor.

## How to Get to the BBL from the 3<sup>rd</sup> floor entrance

Press any button to go <u>down</u> with any of the 3 elevators here (labeled E1, E2 or E3)

Then inside the elevator, press the button to go to the <u>1</u><sup>st</sup> floor.