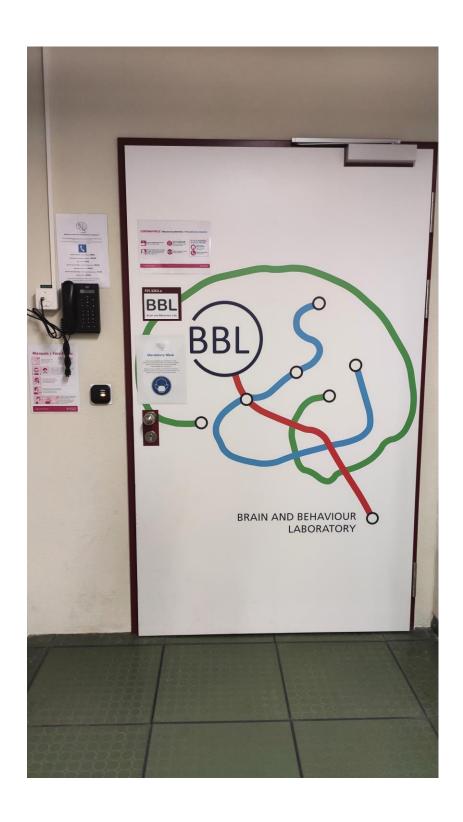

## How to get to the BBL





The BBL is located on the 1st floor of the CMU (Local F01.3263.a). Here are the 3 main ways to reach it:

| From the ground floor entra             | nce  | p2  |
|-----------------------------------------|------|-----|
| From the 1 <sup>st</sup> floor entrance |      | p9  |
| From the 3 <sup>rd</sup> floor entrance | •••• | p15 |



## How to Get to the BBL from the ground floor entrance















Press any button to go  $\underline{up}$  with any of the 2 elevators here (labeled D4 or D5) Then inside the elevator, press the button to go to the  $\underline{1^{st}}$  floor.















## How to Get to the BBL from the 1st floor entrance























## How to Get to the BBL from the 3<sup>rd</sup> floor entrance















Press any button to go <u>down</u> with any of the 3 elevators here (labeled E1, E2 or E3)

Then inside the elevator, press the button to go to the <u>1</u><sup>st</sup> floor.