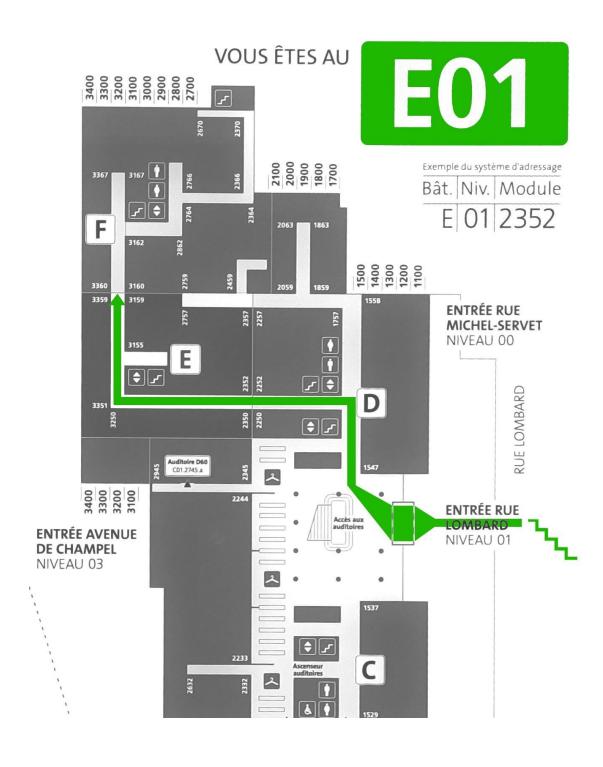

## How to get to the BBL





The BBL is located on the 1st floor of the CMU (Local F01.3263.a). Here are the 3 main ways to reach it:

| From the ground floor entra             | nce  | p2  |
|-----------------------------------------|------|-----|
| From the 1 <sup>st</sup> floor entrance |      | p9  |
| From the 3 <sup>rd</sup> floor entrance | •••• | p15 |



## How to Get to the BBL from the ground floor entrance















Press any button to go  $\underline{up}$  with any of the 2 elevators here (labeled D4 or D5) Then inside the elevator, press the button to go to the  $\underline{1^{st}}$  floor.















## How to Get to the BBL from the 1st floor entrance























## How to Get to the BBL from the 3<sup>rd</sup> floor entrance















Press any button to go <u>down</u> with any of the 3 elevators here (labeled E1, E2 or E3)

Then inside the elevator, press the button to go to the <u>1</u><sup>st</sup> floor.