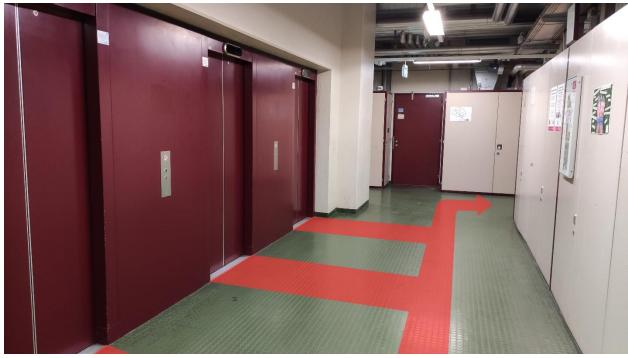

| nce  | p2  |
|-----------------------------------------|------|-----|
| From the 1 <sup>st</sup> floor entrance |      | p9  |
| From the 3 <sup>rd</sup> floor entrance | •••• | p15 |



## How to Get to the BBL from the ground floor entrance















Press any button to go  $\underline{up}$  with any of the 2 elevators here (labeled D4 or D5) Then inside the elevator, press the button to go to the  $\underline{1^{st}}$  floor.















## How to Get to the BBL from the 1st floor entrance























## How to Get to the BBL from the 3<sup>rd</sup> floor entrance















Press any button to go <u>down</u> with any of the 3 elevators here (labeled E1, E2 or E3)

Then inside the elevator, press the button to go to the <u>1</u><sup>st</sup> floor.