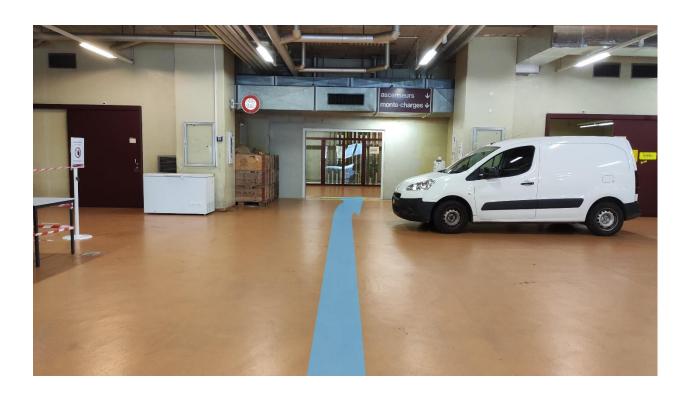

## How to get to the BBL





The BBL is located on the 1st floor of the CMU (Local F01.3263.a). Here are the 3 main ways to reach it:

| From the ground floor entra             | nce  | p2  |
|-----------------------------------------|------|-----|
| From the 1 <sup>st</sup> floor entrance |      | p9  |
| From the 3 <sup>rd</sup> floor entrance | •••• | p15 |



## How to Get to the BBL from the ground floor entrance















Press any button to go  $\underline{up}$  with any of the 2 elevators here (labeled D4 or D5) Then inside the elevator, press the button to go to the  $\underline{1^{st}}$  floor.















## How to Get to the BBL from the 1st floor entrance























## How to Get to the BBL from the 3<sup>rd</sup> floor entrance















Press any button to go <u>down</u> with any of the 3 elevators here (labeled E1, E2 or E3)

Then inside the elevator, press the button to go to the <u>1</u><sup>st</sup> floor.