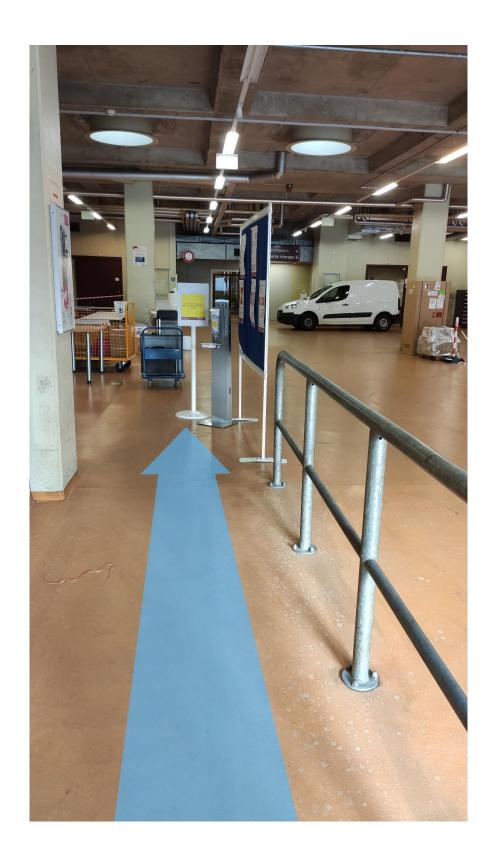

## How to get to the BBL





The BBL is located on the 1st floor of the CMU (Local F01.3263.a). Here are the 3 main ways to reach it:

| From the ground floor entra             | nce  | p2  |
|-----------------------------------------|------|-----|
| From the 1 <sup>st</sup> floor entrance |      | p9  |
| From the 3 <sup>rd</sup> floor entrance | •••• | p15 |



## How to Get to the BBL from the ground floor entrance















Press any button to go  $\underline{up}$  with any of the 2 elevators here (labeled D4 or D5) Then inside the elevator, press the button to go to the  $\underline{1^{st}}$  floor.















## How to Get to the BBL from the 1st floor entrance























## How to Get to the BBL from the 3<sup>rd</sup> floor entrance















Press any button to go <u>down</u> with any of the 3 elevators here (labeled E1, E2 or E3)

Then inside the elevator, press the button to go to the <u>1</u><sup>st</sup> floor.