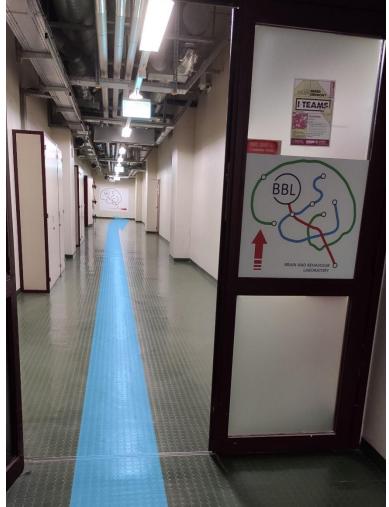

## How to get to the BBL





The BBL is located on the 1st floor of the CMU (Local F01.3263.a). Here are the 3 main ways to reach it:

| From the ground floor entra             | nce  | p2  |
|-----------------------------------------|------|-----|
| From the 1 <sup>st</sup> floor entrance |      | p9  |
| From the 3 <sup>rd</sup> floor entrance | •••• | p15 |



## How to Get to the BBL from the ground floor entrance















Press any button to go  $\underline{up}$  with any of the 2 elevators here (labeled D4 or D5) Then inside the elevator, press the button to go to the  $\underline{1^{st}}$  floor.















## How to Get to the BBL from the 1st floor entrance























## How to Get to the BBL from the 3<sup>rd</sup> floor entrance















Press any button to go <u>down</u> with any of the 3 elevators here (labeled E1, E2 or E3)

Then inside the elevator, press the button to go to the <u>1</u><sup>st</sup> floor.