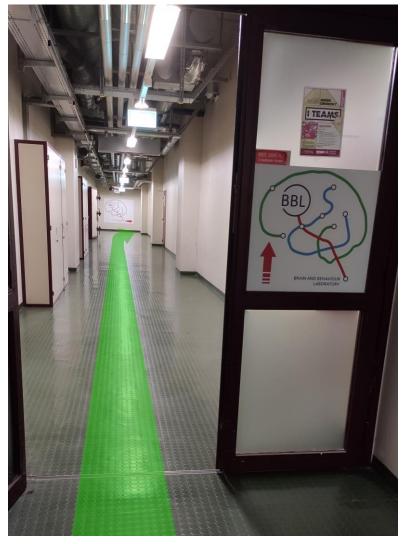

## How to get to the BBL





The BBL is located on the 1st floor of the CMU (Local F01.3263.a). Here are the 3 main ways to reach it:

| From the ground floor entra             | nce  | p2  |
|-----------------------------------------|------|-----|
| From the 1 <sup>st</sup> floor entrance |      | p9  |
| From the 3 <sup>rd</sup> floor entrance | •••• | p15 |



## How to Get to the BBL from the ground floor entrance















Press any button to go  $\underline{up}$  with any of the 2 elevators here (labeled D4 or D5) Then inside the elevator, press the button to go to the  $\underline{1^{st}}$  floor.















## How to Get to the BBL from the 1st floor entrance























## How to Get to the BBL from the 3<sup>rd</sup> floor entrance















Press any button to go <u>down</u> with any of the 3 elevators here (labeled E1, E2 or E3)

Then inside the elevator, press the button to go to the <u>1</u><sup>st</sup> floor.