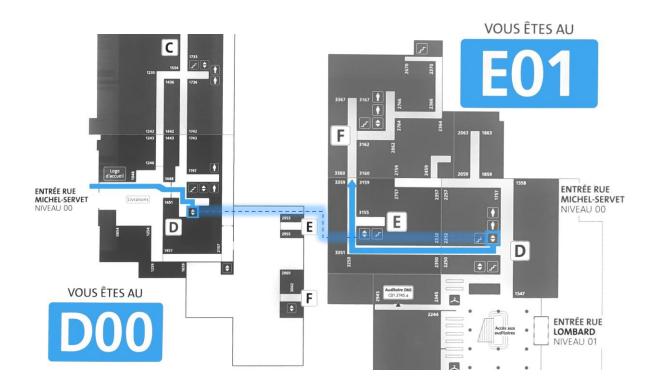

## How to get to the BBL





The BBL is located on the 1st floor of the CMU (Local F01.3263.a). Here are the 3 main ways to reach it:

| From the ground floor entra             | nce  | p2  |
|-----------------------------------------|------|-----|
| From the 1 <sup>st</sup> floor entrance |      | p9  |
| From the 3 <sup>rd</sup> floor entrance | •••• | p15 |



## How to Get to the BBL from the ground floor entrance















Press any button to go  $\underline{up}$  with any of the 2 elevators here (labeled D4 or D5) Then inside the elevator, press the button to go to the  $\underline{1^{st}}$  floor.















## How to Get to the BBL from the 1st floor entrance























## How to Get to the BBL from the 3<sup>rd</sup> floor entrance















Press any button to go <u>down</u> with any of the 3 elevators here (labeled E1, E2 or E3)

Then inside the elevator, press the button to go to the <u>1</u><sup>st</sup> floor.