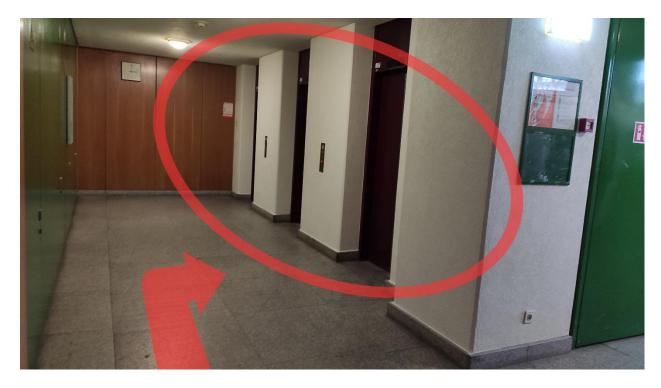

## How to Get to the BBL from the ground floor entrance

Press any button to go  $\underline{up}$  with any of the 2 elevators here (labeled D4 or D5) Then inside the elevator, press the button to go to the  $\underline{1^{st}}$  floor.