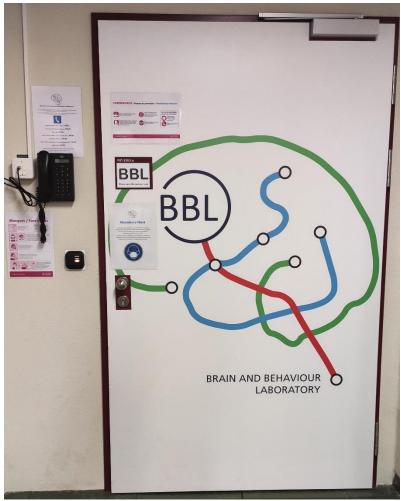

| nce  | p2  |
|-----------------------------------------|------|-----|
| From the 1 <sup>st</sup> floor entrance |      | p9  |
| From the 3 <sup>rd</sup> floor entrance | •••• | p15 |



## How to Get to the BBL from the ground floor entrance















Press any button to go  $\underline{up}$  with any of the 2 elevators here (labeled D4 or D5) Then inside the elevator, press the button to go to the  $\underline{1^{st}}$  floor.















## How to Get to the BBL from the 1st floor entrance























## How to Get to the BBL from the 3<sup>rd</sup> floor entrance















Press any button to go <u>down</u> with any of the 3 elevators here (labeled E1, E2 or E3)

Then inside the elevator, press the button to go to the <u>1</u><sup>st</sup> floor.