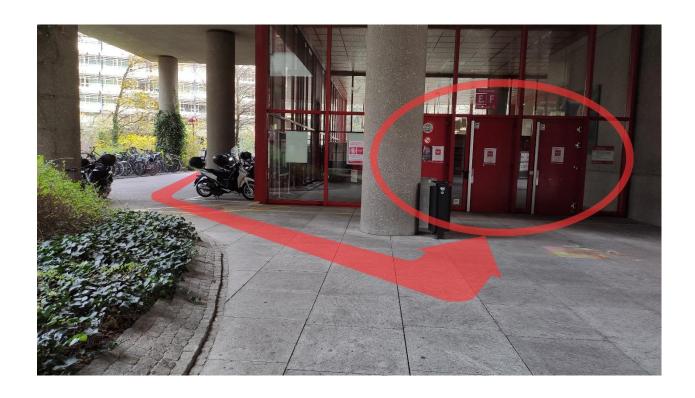

## How to Get to the BBL from the ground floor entrance

Press any button to go  $\underline{up}$  with any of the 2 elevators here (labeled D4 or D5) Then inside the elevator, press the button to go to the  $\underline{1^{st}}$  floor.