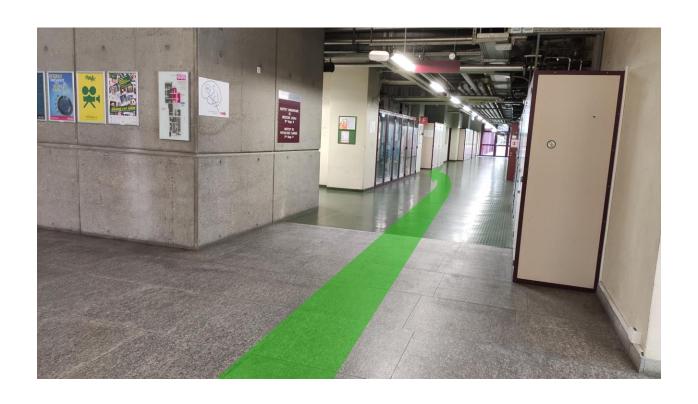

## How to get to the BBL





The BBL is located on the 1st floor of the CMU (Local F01.3263.a). Here are the 3 main ways to reach it:

| From the ground floor entra             | nce  | p2  |
|-----------------------------------------|------|-----|
| From the 1 <sup>st</sup> floor entrance |      | p9  |
| From the 3 <sup>rd</sup> floor entrance | •••• | p15 |



## How to Get to the BBL from the ground floor entrance















Press any button to go  $\underline{up}$  with any of the 2 elevators here (labeled D4 or D5) Then inside the elevator, press the button to go to the  $\underline{1^{st}}$  floor.















## How to Get to the BBL from the 1st floor entrance























## How to Get to the BBL from the 3<sup>rd</sup> floor entrance















Press any button to go <u>down</u> with any of the 3 elevators here (labeled E1, E2 or E3)

Then inside the elevator, press the button to go to the <u>1</u><sup>st</sup> floor.