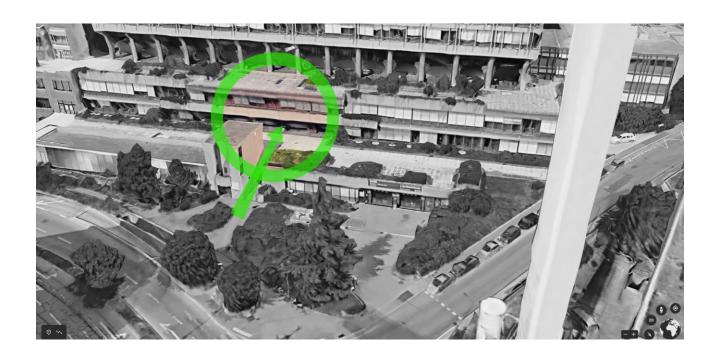

## How to get to the BBL





The BBL is located on the 1st floor of the CMU (Local F01.3263.a). Here are the 3 main ways to reach it:

| From the ground floor entra             | nce  | p2  |
|-----------------------------------------|------|-----|
| From the 1 <sup>st</sup> floor entrance |      | p9  |
| From the 3 <sup>rd</sup> floor entrance | •••• | p15 |



## How to Get to the BBL from the ground floor entrance















Press any button to go  $\underline{up}$  with any of the 2 elevators here (labeled D4 or D5) Then inside the elevator, press the button to go to the  $\underline{1^{st}}$  floor.















## How to Get to the BBL from the 1st floor entrance























## How to Get to the BBL from the 3<sup>rd</sup> floor entrance















Press any button to go <u>down</u> with any of the 3 elevators here (labeled E1, E2 or E3)

Then inside the elevator, press the button to go to the <u>1</u><sup>st</sup> floor.